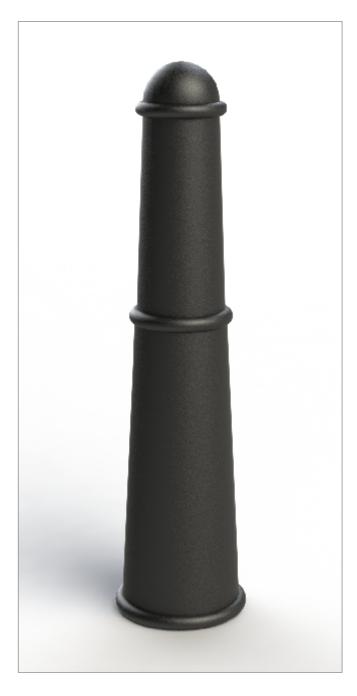

## Cast Iron Bollards | ASF 108

**Material:** 

Standard Finish: Optional Finish:

**Adaptations:** 

Reflective Bands: Ram Raid Options: Logos / Coats of Arms: 100% recycled, engineering grade 250 cast iron or any grade of ductile cast iron