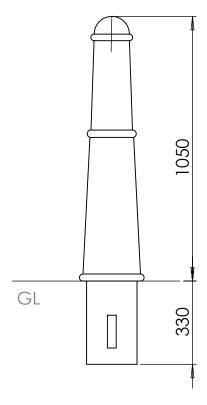

1:15

## Cast Iron Bollards | ASF 108

**Material:** 

Standard Finish: Optional Finish:

**Adaptations:** 

Reflective Bands: Ram Raid Options: Logos / Coats of Arms: 100% recycled, engineering grade 250 cast iron or any grade of ductile cast iron

Zinc rich primer and metal shield top coat

Bollards are available polyester powder coated. Embellishments, rings and features can be hand painted in a contrasting colour

Bollards supplied root fixed as standard, but can also be supplied removable or as fold down ASF 650 trough bollards

Reflective bands can be applied in white, red or yellow

Internal thick walled steel sleeves can be used to provide additional ram raid resistance

Logos, embelms, coats of Arms etc. can be cast onto the side of the bollards on request